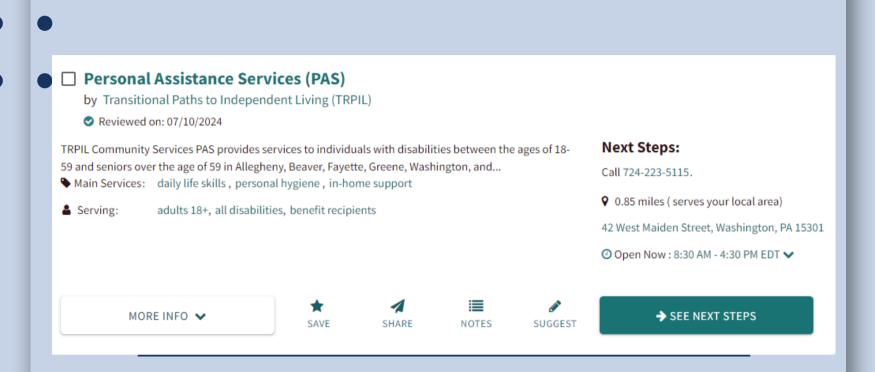

## **WE'RE ON PA NAVIGATE!**

PA Navigate is a free social service platform where you can search for local resources and services, based on zip codes, to help you with food, housing, mental health care, and more.

pa-navigate.com